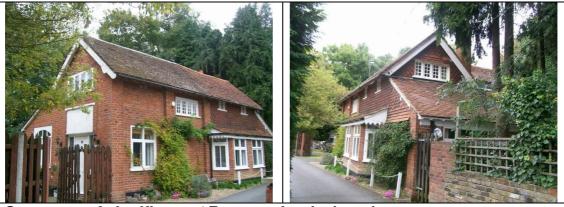

## Statement of significance/ Reasons for designation

<u>Architectural</u>: Late Victorian, two storeys, in red brick with plain tiled roof. Later extension. Gable ends with barge boards. Fish scale tile hanging to earlier part. Multipane casement windows to original house.

Townscape: Stands on the island and contributes to local character.

Photograph date: July 2009

© Crown copyright. London Borough of Hillingdon 100019283 2009

Authenticity (I c): 1; Architectural (II d): 2; Townscape (III f); 2;