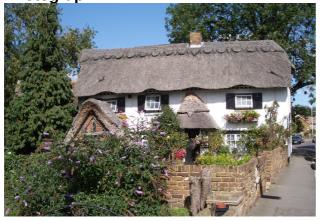

| Building<br>Name/No: | Thatched Cottage,<br>No 532 | Serial<br>No: | 138         |
|----------------------|-----------------------------|---------------|-------------|
| Address:             | Bath Road, UB7 0EE          |               |             |
| Ward:                | Heathrow Villages           | Use:          | Residential |

## Statement of significance/ Reasons for designation

Architectural: Cottage ornee style house, white rendered with thatched roof and 'eyebrows' over first floor windows. Unique to the area. Traditional water well with pulley within the gardens, under thatched canopy.

Townscape: A key building at the centre of Longford Village
Conservation Area. Located at right angles to the street, contributes considerably to local character of the village and street scene.

Photograph date: July 2009